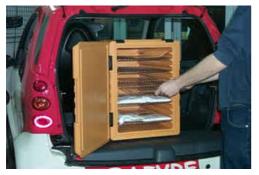

Removable Pizza bag Rack system:

This rack allows transport of standard bags of Papa Johns Pizza and Perfect Pizza when unfolded. Folded, it allows the use of the passenger seat for the concept's promotion