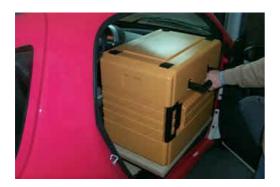

#### Cold isotherm container:

This cell allows transporting cold drinks in a room at a temperature between 0 and  $5^{\circ}C$  with eutectic plates.

Warm isotherm container:

This cell allows transporting meals small containers at a temperature of  $65^{\circ}C$  with Hot accus small bags.