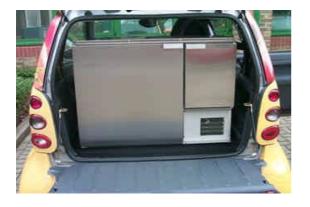

#### Interior

Exterior

Unique bitemperature cold cell (positive & negative):

This cell makes possible transport of cold drinks in a compartment at a temperature between 0- $5^{\circ}C$  and transport of ice cream at a temperature of -18°C.