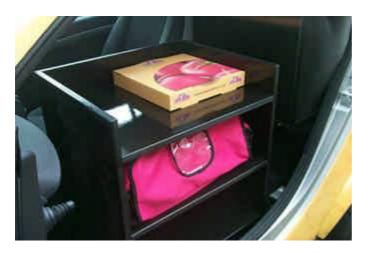

Removable Pizza bag Rack system:

This rack allows transport of standard bags of Papa Johns Pizza and Perfect Pizza when unfolded. Folded, it allows the use of the passenger seat for the concept's promotion