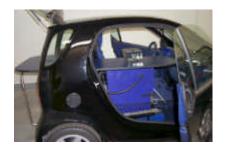

#### Rockstar:

The coffee machine is integrated into the vehicle in place of passenger seat and superposed with a panel to mask exterior material.

The programming console is situated at the rear of the vehicle. The position of the control panel for the coffee parameters is above the water bin and the product reserve.

The coffee machine can be connected other to a fixed electrical outlet on a 3Kw power source (option).

The Waste bin is situated above the coffee machine.

At the rear of the vehicle, there is a unmovable shelf .