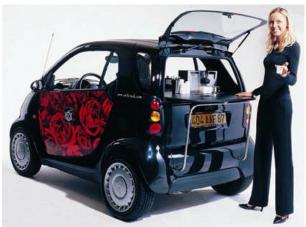

#### Rockstar:

The coffee machine is integrated into the vehicle in place of passenger seat and superposed with a panel to mask exterior material.

The programming console is situated at the rear of the vehicle. The position of the control panel for the coffee parameters is above the water bin and the product reserve.

The coffee machine can be connected other to a fixed electrical outlet on a 3Kw power source (option).

The Waste bin is situated above the coffee machine.

At the rear of the vehicle, there is a unmovable shelf .