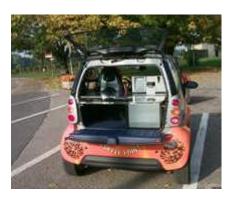

#### Rockstar:

The coffee machine is integrated into the vehicle in place of passenger seat and superposed with a panel to mask exterior material.

The programming console is situated at the rear of the vehicle. The position of the control panel for the coffee parameters is above the water bin and the product reserve.

The coffee machine can be connected other to a fixed electrical outlet on a 3Kw power source (option).

The Waste bin is situated above the coffee machine.

At the rear of the vehicle, there is a unmovable shelf .