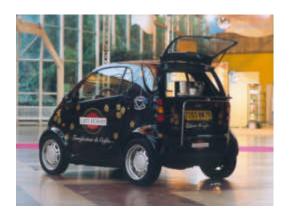

#### Rockstar:

The coffee machine is integrated into the vehicle in place of passenger seat and superposed with a panel to mask exterior material.

The programming console is situated at the rear of the vehicle. The position of the control panel for the coffee parameters is above the water bin and the product reserve.

The coffee machine can be connected other to a fixed electrical outlet on a 3Kw power source (option).

The Waste bin is situated above the coffee machine.

At the rear of the vehicle, there is a unmovable shelf .