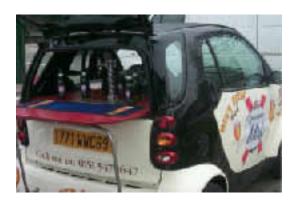

## **Concept includes:**

1 220 V air condenser chiller: L 310 x W 380 x H 395 mm

• 1 box for stocking of technical parts: L 780 x W 650 x H 380 mm.

• 1 drain tank L 380 x W 240 x H 130 mm

The chiller is integrated in the technical box on passenger side. A panel hides the material from the outside.

At the back of the Smart, the serving of draught is made above a drain tray connected to a tank.

The chiller can be connected either on an fixed electrical source or on an optional generator of 1kW.

A folding shelf at the back makes office of the bar and is fitted on the two anchorages designed to support a bike or ski rack.