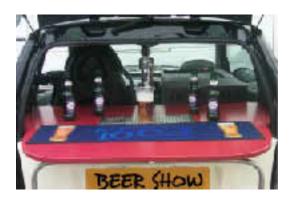

## **Concept includes:**

1 220 V air condenser chiller: L 310 x W 380 x H 395 mm

• 1 box for stocking of technical parts: L 780 x W 650 x H 380 mm.

• 1 drain tank L 380 x W 240 x H 130 mm

The chiller is integrated in the technical box on passenger side. A panel hides the material from the outside.

At the back of the Smart, the serving of draught is made above a drain tray connected to a tank.

The chiller can be connected either on an fixed electrical source or on an optional generator of 1kW.

A folding shelf at the back makes office of the bar and is fitted on the two anchorages designed to support a bike or ski rack.